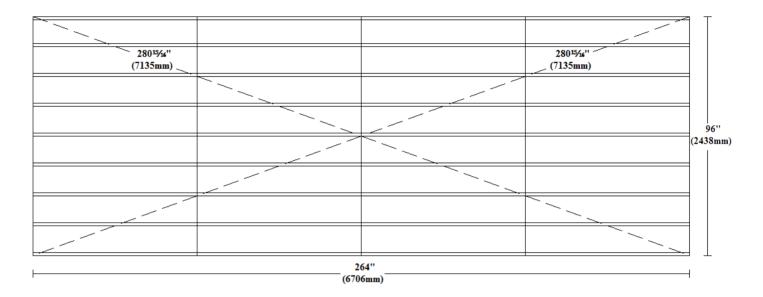

## <u>6.71m x 2.44m (22' x 8') Base Plan</u>

NB:- Floor joists run from gable to gable.